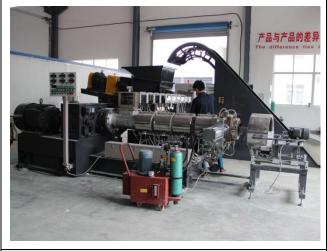

#### 5.1 Annual Production Capacity (Previous Year)

Twin Screw Extruder: 160 Sets, Single Screw Extruder: 18 Sets, Two-stage Extrusion Line: 20 Sets,

Crusher: 32 Sets, Dryer: 10 Sets, Mixer: 34 Sets

#### **5.2 Production Capacity**

| •                        |                          |                                       |
|--------------------------|--------------------------|---------------------------------------|
| Product Name             | Production Line Capacity | Actual Units Produced (Previous Year) |
| Twin Screw Extruder      | 20 Sets per Month        | 160 Sets                              |
| Single Screw Extruder    | 3 Sets per Month         | 18 Sets                               |
| Two-stage Extrusion Line | 3 Sets per Month         | 20 Sets                               |
| Crusher                  | 20 Sets per Month        | 32 Sets                               |
| Dryer                    | 20 Sets per Month        | 10 Sets                               |
| Mixer                    | 5 Sets per Month         | 34 Sets                               |