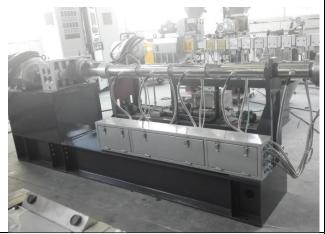

#### 5.1 Annual Production Capacity (Previous Year)

Twin Screw Extruder: 160 Sets, Single Screw Extruder: 18 Sets, Two-stage Extrusion Line: 20 Sets,

Crusher: 32 Sets, Dryer: 10 Sets, Mixer: 34 Sets

#### **5.2 Production Capacity**

| •                        |                          |                                       |
|--------------------------|--------------------------|---------------------------------------|
| Product Name             | Production Line Capacity | Actual Units Produced (Previous Year) |
| Twin Screw Extruder      | 20 Sets per Month        | 160 Sets                              |
| Single Screw Extruder    | 3 Sets per Month         | 18 Sets                               |
| Two-stage Extrusion Line | 3 Sets per Month         | 20 Sets                               |
| Crusher                  | 20 Sets per Month        | 32 Sets                               |
| Dryer                    | 20 Sets per Month        | 10 Sets                               |
| Mixer                    | 5 Sets per Month         | 34 Sets                               |