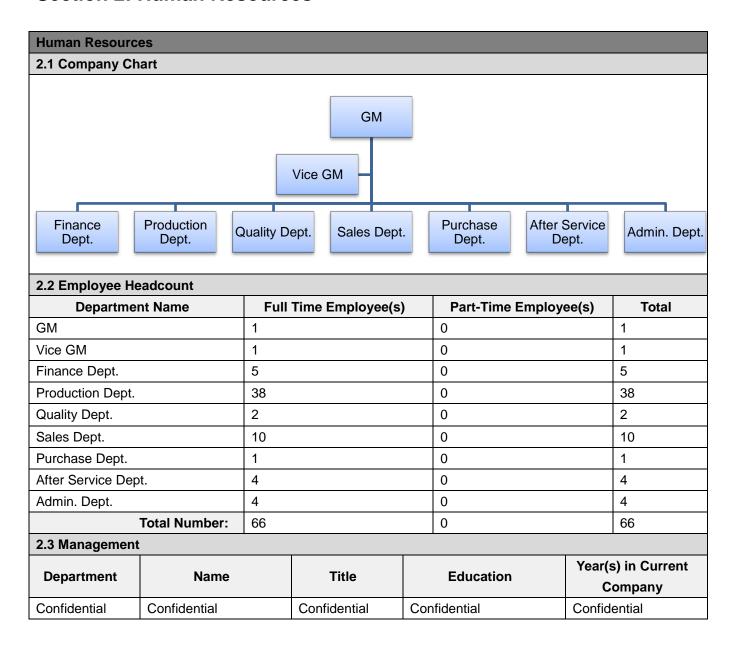

#### Section 2: Human Resources

| Report No:            | 15232503_P+T | Report date:   | 12/Sep./2016      | Assessed By | Matthew Wang |          |         |
|-----------------------|--------------|----------------|-------------------|-------------|--------------|----------|---------|
| CONFIDENTIAL All Rigi |              | All Rights Res | served (20151210) |             |              | Page No: | 6 of 25 |