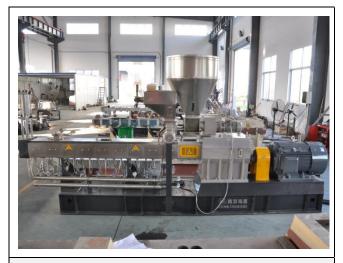

#### **5.3 Production Machinery**

| Machine Name             | Brand & Model No. | Quantity | Number of Year(s) Used | Condition  |  |
|--------------------------|-------------------|----------|------------------------|------------|--|
| Sawing machine           | GZ4232            | 2        | 8                      | Acceptable |  |
| Vertical driling machine | Z5140B            | 2        | 8                      | Acceptable |  |
| Lath                     | CN6250B, CN6140B  | 10       | 8                      | Acceptable |  |
| CNC Machining Center     | NMC-50VP          | 3        | 3                      | Acceptable |  |
| CNC lath                 | 928TEII           | 2        | 3                      | Acceptable |  |
| Radial drilling          | ZN3050X16         | 3        | 3                      | Acceptable |  |
| machine                  | ZN3030X10         | 3        | 3                      | Acceptable |  |
| Bench drilling machine   | JZ2116            | 4        | 6                      | Acceptable |  |
| Milling Machine          | 5032              | 5        | 8                      | Acceptable |  |
| Drying oven              | HG101-6A          | 1        | 3                      | Acceptable |  |
| Grinding machine         | M7132B            | 2        | 8                      | Acceptable |  |
| Laser marking machine    | LTXF20            | 1        | 1                      | Acceptable |  |