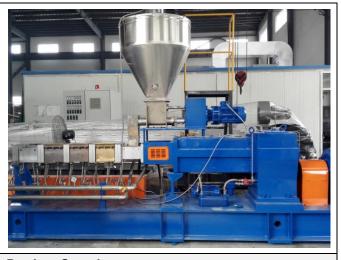

#### 5.1 Annual Production Capacity (Previous Year)

Twin Screw Extruder: 160 Sets, Single Screw Extruder: 18 Sets, Two-stage Extrusion Line: 20 Sets,

Crusher: 32 Sets, Dryer: 10 Sets, Mixer: 34 Sets

#### **5.2 Production Capacity**

| •                        |                          |                                       |
|--------------------------|--------------------------|---------------------------------------|
| Product Name             | Production Line Capacity | Actual Units Produced (Previous Year) |
| Twin Screw Extruder      | 20 Sets per Month        | 160 Sets                              |
| Single Screw Extruder    | 3 Sets per Month         | 18 Sets                               |
| Two-stage Extrusion Line | 3 Sets per Month         | 20 Sets                               |
| Crusher                  | 20 Sets per Month        | 32 Sets                               |
| Dryer                    | 20 Sets per Month        | 10 Sets                               |
| Mixer                    | 5 Sets per Month         | 34 Sets                               |