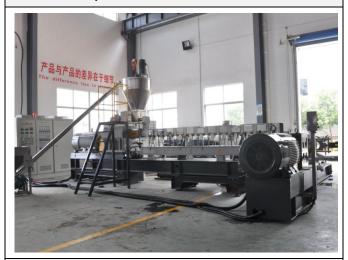

#### 5.1 Annual Production Capacity (Previous Year)

Twin Screw Extruder: 160 Sets, Single Screw Extruder: 18 Sets, Two-stage Extrusion Line: 20 Sets,

Crusher: 32 Sets, Dryer: 10 Sets, Mixer: 34 Sets

#### **5.2 Production Capacity**

| •                        |                          |                                       |
|--------------------------|--------------------------|---------------------------------------|
| Product Name             | Production Line Capacity | Actual Units Produced (Previous Year) |
| Twin Screw Extruder      | 20 Sets per Month        | 160 Sets                              |
| Single Screw Extruder    | 3 Sets per Month         | 18 Sets                               |
| Two-stage Extrusion Line | 3 Sets per Month         | 20 Sets                               |
| Crusher                  | 20 Sets per Month        | 32 Sets                               |
| Dryer                    | 20 Sets per Month        | 10 Sets                               |
| Mixer                    | 5 Sets per Month         | 34 Sets                               |