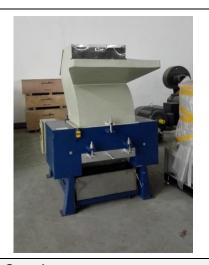

#### 5.1 Annual Production Capacity (Previous Year)

Twin Screw Extruder: 160 Sets, Single Screw Extruder: 18 Sets, Two-stage Extrusion Line: 20 Sets,

Crusher: 32 Sets, Dryer: 10 Sets, Mixer: 34 Sets

#### **5.2 Production Capacity**

| •                        |                          |                                       |
|--------------------------|--------------------------|---------------------------------------|
| Product Name             | Production Line Capacity | Actual Units Produced (Previous Year) |
| Twin Screw Extruder      | 20 Sets per Month        | 160 Sets                              |
| Single Screw Extruder    | 3 Sets per Month         | 18 Sets                               |
| Two-stage Extrusion Line | 3 Sets per Month         | 20 Sets                               |
| Crusher                  | 20 Sets per Month        | 32 Sets                               |
| Dryer                    | 20 Sets per Month        | 10 Sets                               |
| Mixer                    | 5 Sets per Month         | 34 Sets                               |