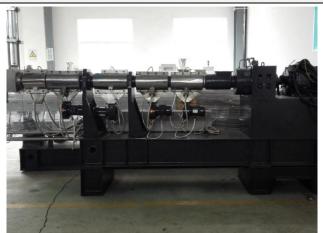

#### 5.1 Annual Production Capacity (Previous Year)

Twin Screw Extruder: 160 Sets, Single Screw Extruder: 18 Sets, Two-stage Extrusion Line: 20 Sets,

Crusher: 32 Sets, Dryer: 10 Sets, Mixer: 34 Sets

#### **5.2 Production Capacity**

| •                        |                          |                                       |
|--------------------------|--------------------------|---------------------------------------|
| Product Name             | Production Line Capacity | Actual Units Produced (Previous Year) |
| Twin Screw Extruder      | 20 Sets per Month        | 160 Sets                              |
| Single Screw Extruder    | 3 Sets per Month         | 18 Sets                               |
| Two-stage Extrusion Line | 3 Sets per Month         | 20 Sets                               |
| Crusher                  | 20 Sets per Month        | 32 Sets                               |
| Dryer                    | 20 Sets per Month        | 10 Sets                               |
| Mixer                    | 5 Sets per Month         | 34 Sets                               |